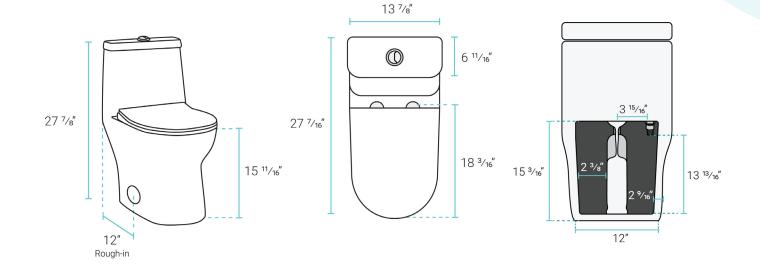

## Installation:

- Floor mount
- Standard 12" rough-in

## Specifications:

- N.W: 94.93 lb.
- L: 27 <sup>7</sup>/<sub>16</sub>" x W: 13 <sup>7</sup>/<sub>8</sub>" x H: 27 <sup>7</sup>/<sub>8</sub>"